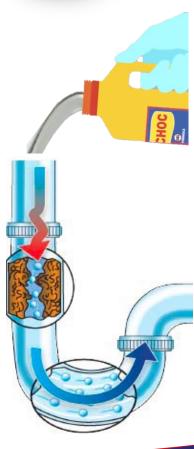

# **INSTRUCTIONS FOR USE**

- ✓ It is advisable to wear gloves.
- ✓ If necessary, manually empty your clogged sanitary device to the siphon.
- ✓ Open the container carefully, without compressing it.
- ✓ Pour half of the container directly into the blocked drain.
- ✓ Leave on for 5 to 15 minutes before rinsing with clean water when the flow is restored.
- ✓ Repeat the operation if necessary.
- ✓ NEVER USE AFTER ANOTHER PRODUCT.

### **USAGE TIPS**

- ✓ Preventive use keeps drain pipes and pipes perfectly clear.
- ✓ If the pipe is completely blocked, use a whole bottle and leave to act overnight.